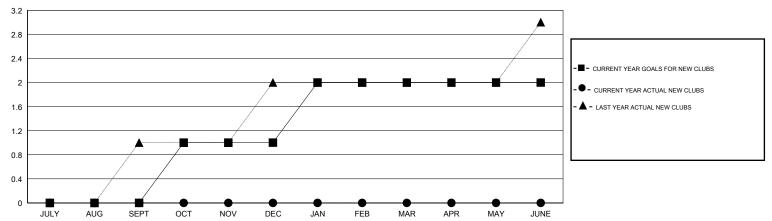

## GMT: HAL GRIFFIN LOCATION ARKANSAS

GMT CA 1

| Clubs                 |                  |           |                  |                  | Members               |                    |                                     |                    |                  |
|-----------------------|------------------|-----------|------------------|------------------|-----------------------|--------------------|-------------------------------------|--------------------|------------------|
| RESULTS FOR 2015-2016 |                  |           |                  |                  | RESULTS FOR 2015-2016 |                    |                                     |                    |                  |
| QUARTER               | NEW CLUB<br>GOAL | NEW CLUBS | DROPPED<br>CLUBS | NET<br>GAIN/LOSS | QUARTER               | NEW MEMBER<br>GOAL | CHARTER AND<br>NEW MEMBERS<br>ADDED | DROPPED<br>MEMBERS | NET<br>GAIN/LOSS |
| JULY/AUG/SEPT         | 0                | 0         | 0                | 0                | JULY/AUG/SEPT         | 5                  | 32                                  | 43                 | -11              |
| OCT/NOV/DEC           | 1                | 0         | 0                | 0                | OCT/NOV/DEC           | 30                 | 16                                  | 39                 | -23              |
| JAN/FEB/MAR           | 1                | 0         | 1                | -1               | JAN/FEB/MAR           | 35                 | 36                                  | 38                 | -2               |
| APR/MAY/JUNE          | 0                | 0         | 0                | 0                | APR/MAY/JUNE          | 5                  | 0                                   | 0                  | 0                |

## GOALS AND ACTUAL NEW CLUBS CUMULATIVE

| -=-  | CURRENT YEAR GOALS FOR NEW |
|------|----------------------------|
| МЕМВ | ERS                        |

CURRENT YEAR ACTUAL MEMBERS

- ▲ - LAST YEAR ACTUAL MEMBERS