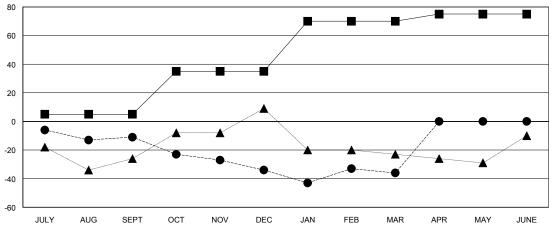

## GMT: HAL GRIFFIN LOCATION ARKANSAS

GMT CA 1

| Clubs                 |                  |           |                  |                  | Members               |                    |                                     |                    |                  |
|-----------------------|------------------|-----------|------------------|------------------|-----------------------|--------------------|-------------------------------------|--------------------|------------------|
| RESULTS FOR 2015-2016 |                  |           |                  |                  | RESULTS FOR 2015-2016 |                    |                                     |                    |                  |
| QUARTER               | NEW CLUB<br>GOAL | NEW CLUBS | DROPPED<br>CLUBS | NET<br>GAIN/LOSS | QUARTER               | NEW MEMBER<br>GOAL | CHARTER AND<br>NEW MEMBERS<br>ADDED | DROPPED<br>MEMBERS | NET<br>GAIN/LOSS |
| JULY/AUG/SEPT         | 0                | 0         | 0                | 0                | JULY/AUG/SEPT         | 5                  | 32                                  | 43                 | -11              |
| OCT/NOV/DEC           | 1                | 0         | 0                | 0                | OCT/NOV/DEC           | 30                 | 16                                  | 39                 | -23              |
| JAN/FEB/MAR           | 1                | 0         | 1                | -1               | JAN/FEB/MAR           | 35                 | 36                                  | 38                 | -2               |
| APR/MAY/JUNE          | 0                | 0         | 0                | 0                | APR/MAY/JUNE          | 5                  | 0                                   | 0                  | 0                |

## GOALS AND ACTUAL NEW CLUBS CUMULATIVE

| -=-  | CURRENT YEAR GOALS FOR NEW |
|------|----------------------------|
| МЕМВ | ERS                        |

CURRENT YEAR ACTUAL MEMBERS

- ▲ - LAST YEAR ACTUAL MEMBERS